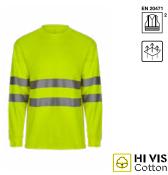

Long sleeve two-tone cotton polo shirt

305612

**Short sleeve cotton T-shirt** 

305613

Two-tone short sleeve cotton T-shirt

305614

Long sleeve cotton T-shirt

305615