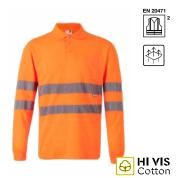

305522

Short sleeve cotton polo shirt with segmented tape

305523

Short sleeve two-tone cotton polo shirt with segmented tape

305524

Long sleeve cotton polo shirt with segmented tape

305525

Long sleeve two-tone cotton polo shirt with segmented tape