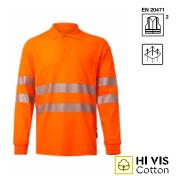

305522

Short sleeve cotton polo shirt with segmented tape

305523

Short sleeve two-tone cotton polo shirt with segmented tape

305524

Long sleeve cotton polo shirt with segmented tape

305525

Long sleeve two-tone cotton polo shirt with segmented tape