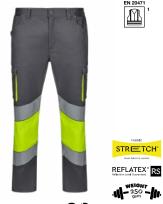

Two-tone high visibility half-zip sweatshirt with segmented tape

303008\$

Two-tone stretch trousers with segmented tap

20

Stretch trousers with segmented tape

303010\$

Stretch trousers with knee pads and segmented tape