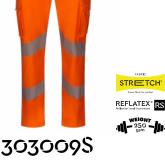

Two-tone high visibility half-zip sweatshirt with segmented tape

303008\$

Two-tone stretch trousers with segmented tap

20

Stretch trousers with segmented tape

303010\$

Stretch trousers with knee pads and segmented tape