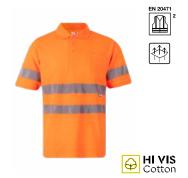

305522

Short sleeve cotton polo shirt with segmented tape

305523

Short sleeve two-tone cotton polo shirt with segmented tape

305524

Long sleeve cotton polo shirt with segmented tape

305525

Long sleeve two-tone cotton polo shirt with segmented tape

## **Technology and comfort**

Our High Visibility cotton fabric is characterised by its breathability, softness and comfort. Thanks to its innovative manufacturing process, you will enjoy all the benefits of cotton without losing the certification capability.