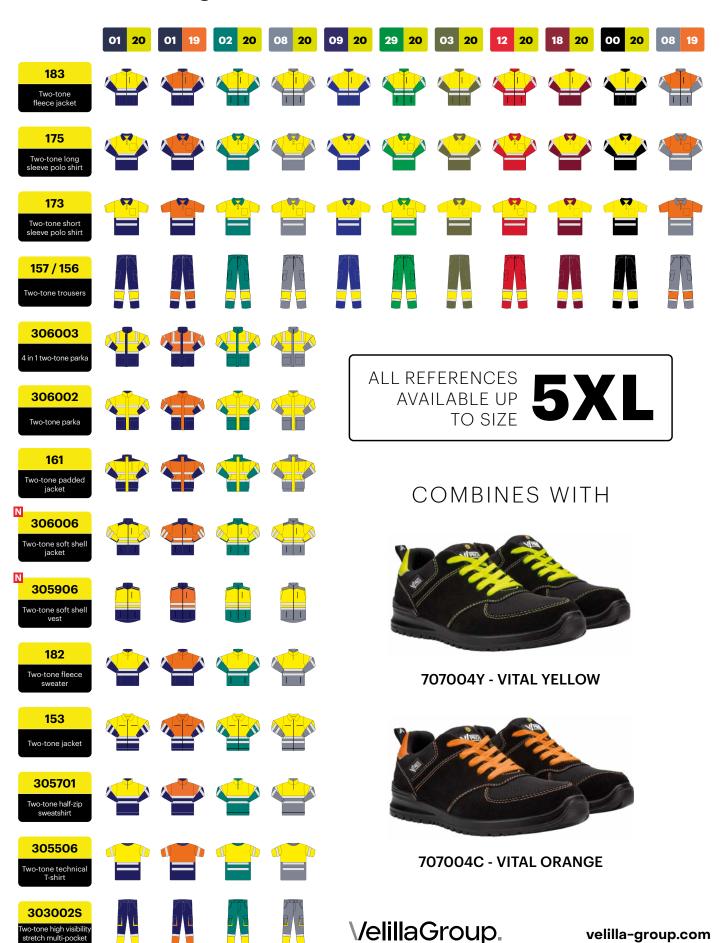

## Your usual garments with the highest functionality and design in 11 colour combinations