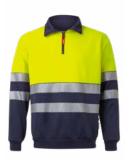

Two-tone high visibility half-zip sweatshirt with segmented tape

303008\$

Two-tone stretch trousers with segmented tap

20

Stretch trousers with segmented tape

303010\$

Stretch trousers with knee pads and segmented tape