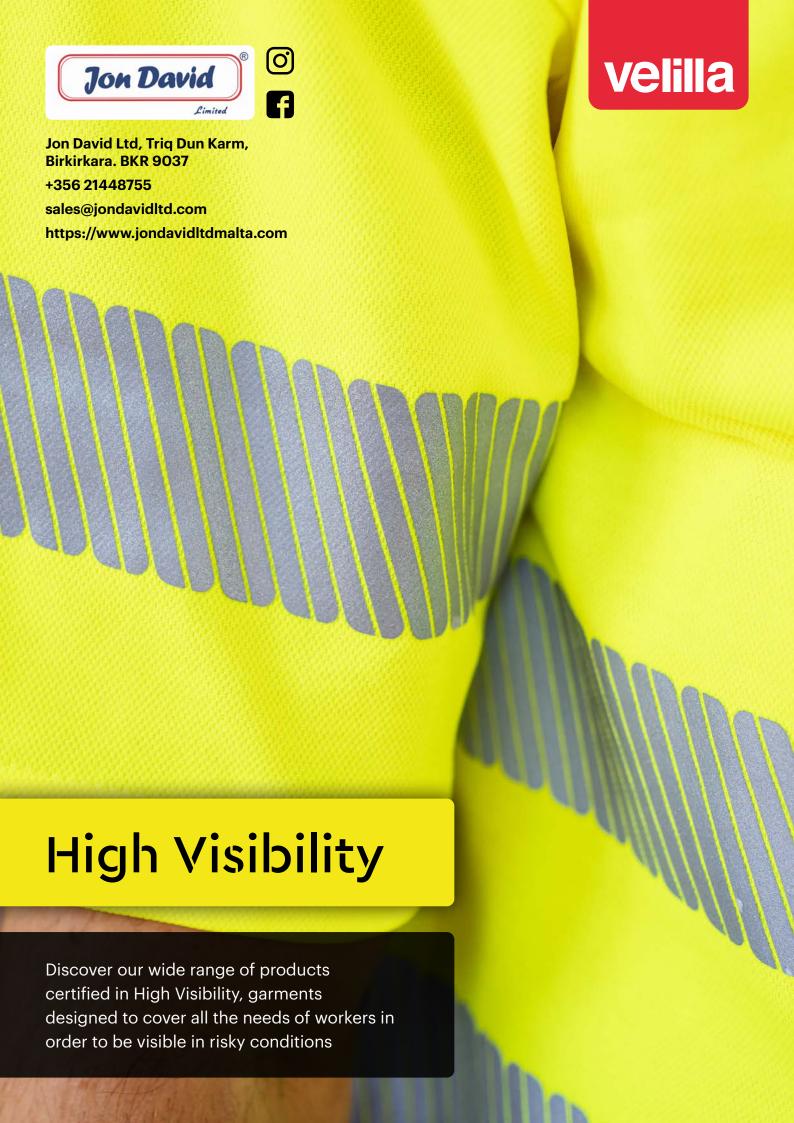

## **Technology and comfort**

Our High Visibility cotton fabric is characterised by its breathability, softness and comfort. Thanks to its innovative manufacturing process, you will enjoy all the benefits of cotton without losing the certification capability.