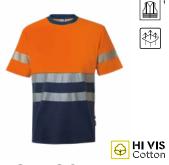

111

1

305508

Short sleeve high visibility cotton T-shirt with segmented tape

305509

Short sleeve two-tone high visibility cotton T-shirt with segmented tape

 $\mathbb{M}$ 

305703