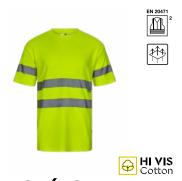

111

1

305508

Short sleeve high visibility cotton T-shirt with segmented tape

305509

Short sleeve two-tone high visibility cotton T-shirt with segmented tape

 $\mathbb{M}$ 

305703