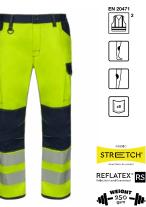

Seamless! With the new segmented tape Reflatex RS, you will enjoy total freedom of movement, with full reflective properties.

Thanks to its heat-setting process your garments will allow full range of movement.

Two-tone high visibility half-zip sweatshirt with segmented tape

303008\$

Two-tone stretch trousers with segmented tap

20

Stretch trousers with segmented tape

303010\$

Stretch trousers with knee pads and segmented tape