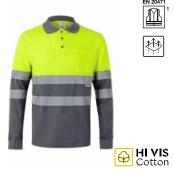

305522

Short sleeve cotton polo shirt with segmented tape

305523

Short sleeve two-tone cotton polo shirt with segmented tape

305524

Long sleeve cotton polo shirt with segmented tape

305525

Long sleeve two-tone cotton polo shirt with segmented tape