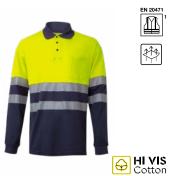

305522

Short sleeve cotton polo shirt with segmented tape

305523

Short sleeve two-tone cotton polo shirt with segmented tape

305524

Long sleeve cotton polo shirt with segmented tape

305525

Long sleeve two-tone cotton polo shirt with segmented tape