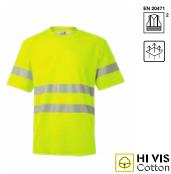

111

1

305508

Short sleeve high visibility cotton T-shirt with segmented tape

305509

Short sleeve two-tone high visibility cotton T-shirt with segmented tape

 $\mathbb{M}$ 

305703