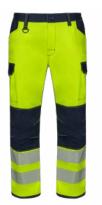

Two-tone high visibility half-zip sweatshirt with segmented tape

303008\$

Two-tone stretch trousers with segmented tap

20

Stretch trousers with segmented tape

303010\$

Stretch trousers with knee pads and segmented tape